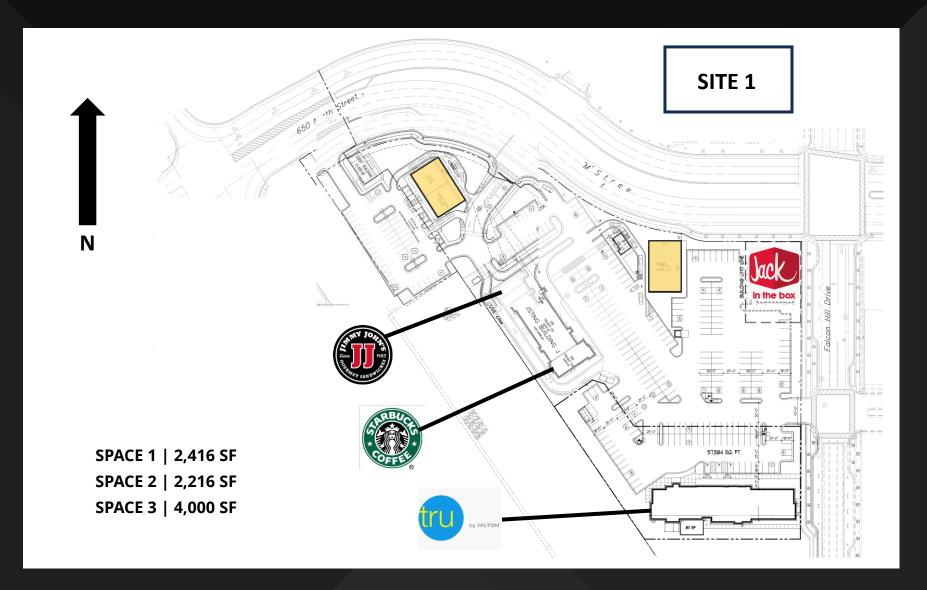

## **PROJECT HIGHLIGHTS**

- Restaurant and shop space available
- Located near the West gate entrance to Hill Air Force Base
- New 114-room TRU Hotel on site
- Excellent freeway exposure and pylon signage
- Immediate access to I-15
- Three high exposure pads available
- Over 1M SF office with and 3,000+ employees in immediate area