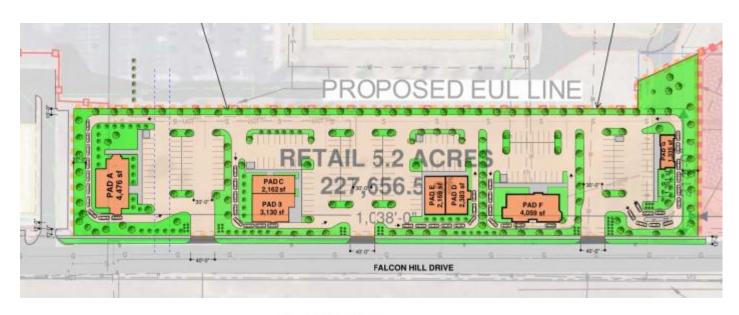

## SITE 2 - OPTION 1

### SITE DATA:

| SITE AREA | 5,22 ACRES<br>227,656 SF |
|-----------|--------------------------|
| PAD A     | 4,500 SF                 |
| PAD B     | 3,100 SF                 |
| PAD C     | 2,200 SF                 |
| PAD D     | 2,400 SF                 |
| PAD E     | 2,200 SF                 |
| PAD F     | 4,000 SF                 |
| PAD G     | 1,400 SF                 |