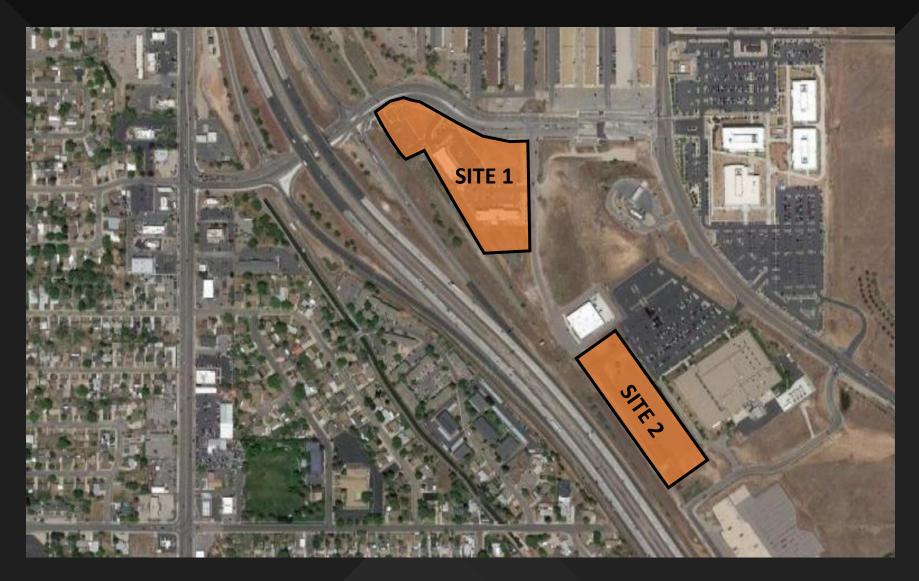

# **FALCON HILL RETAIL**

306 EAST 650 NORTH | CLEARFIELD, UT

## **PROJECT HIGHLIGHTS**

- Restaurant and shop space available
- Located near the West gate entrance to Hill Air Force Base
- New 114-room TRU Hotel on site
- Excellent freeway exposure and pylon signage
- Immediate access to I-15
- Three high exposure pads available
- Over 1M SF office with and 3,000+ employees in immediate area