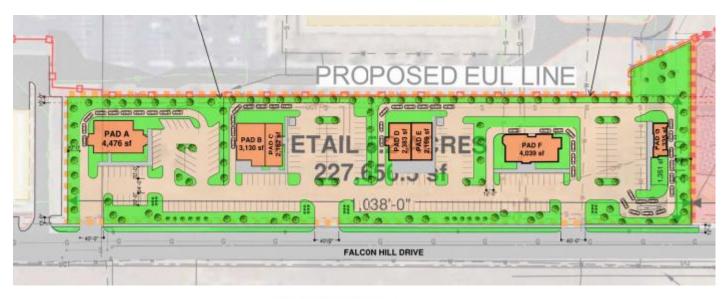

## SITE 2 - OPTION 1

### SITE DATA:

| SITE AREA | 5,22 ACRES<br>227,656 SF |
|-----------|--------------------------|
| PAD A     | 4,500 SF                 |
| PAD B     | 3,100 SF                 |
| PAD C     | 2,200 SF                 |
| PAD D     | 2,400 SF                 |
| PAD E     | 2,200 SF                 |
| PAD F     | 4,000 SF                 |
| PAD G     | 1,400 SF                 |