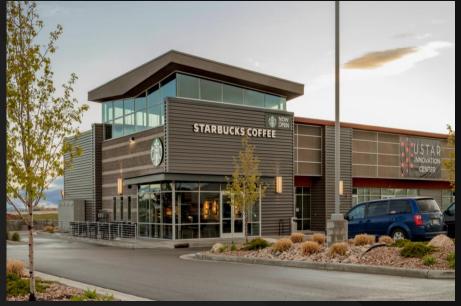

## **PROJECT HIGHLIGHTS**

- Restaurant and shop space available
- Located near the West gate entrance to Hill Air Force Base
- New 114-room TRU Hotel on site
- Excellent freeway exposure and pylon signage
- Immediate access to I-15
- Three high exposure pads available
- Over 1M SF office with and 3,000+ employees in immediate area